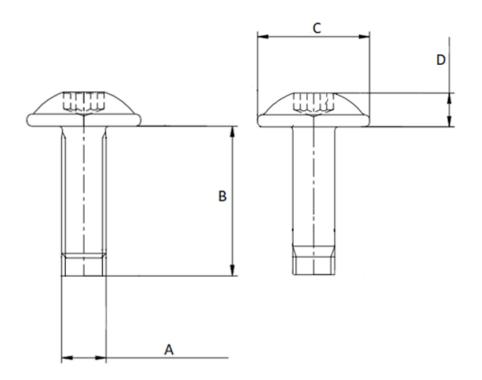

### 504135

Our « Metric special screws » family has been designed to ensure secure fastening over time for all automotive assembly challenges.

This family includes a complete range of products: in 10.9 and 8.8 steels, aluminum and EGH, etc.

Economical and reliable, alone or in combination with our other products, our metric special screws guarantee an optimal fastening system.

Part print

For more information about this assembly solution,

please contact us at the e-mail address below: