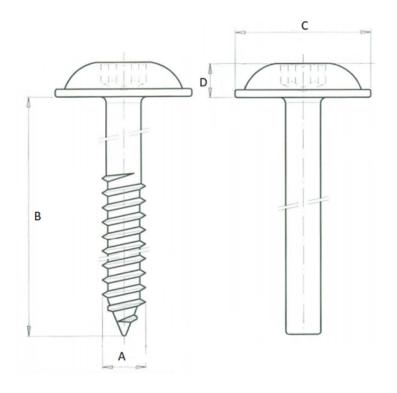

#### 504084

Our « Sheet metal screws with pre hole » family has been designed to ensure secure fastening over time for all automotive assembly challenges.

This family includes a complete range of products: in 10.9 and 8.8 steels, aluminum and EGH, etc.

Economical and reliable, alone or in combination with our other products, our sheet metal screws with pre hole guarantee an optimal fastening system.

\_\_\_\_\_

Part print

For more information about this assembly solution,