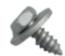

### 502090

Our « Sheet metal screws with pre hole » family has been designed to ensure secure fastening over time for all automotive assembly challenges.

This family includes a complete range of products: in 10.9 and 8.8 steels, aluminum and EGH, etc.

Economical and reliable, alone or in combination with our other products, our sheet metal screws with pre hole guarantee an optimal fastening system.

\_\_\_\_\_\_