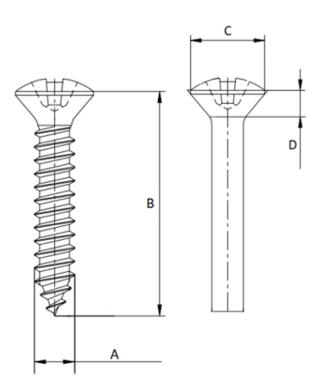

## 934852

Our « Sheet metal screws with pre hole » family has been designed to ensure secure fastening over time for all automotive assembly challenges.

\_\_\_\_\_

This family includes a complete range of products: in 10.9 and 8.8 steels, aluminum and EGH, etc.

Economical and reliable, alone or in combination with our other products, our sheet metal screws with pre hole guarantee an optimal fastening system.

**Price:** 0.00€

For more information about this assembly solution,