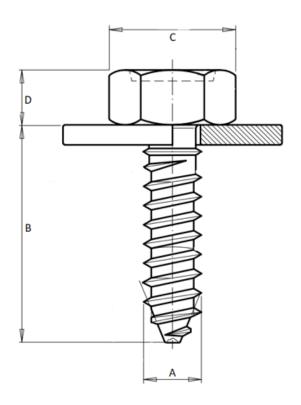

Our « Sheet metal screws with pre hole » family has been designed to ensure secure fastening over time for all automotive assembly challenges.

This family includes a complete range of products: in 10.9 and 8.8 steels, aluminum and EGH, etc.

Economical and reliable, alone or in combination with our other products, our sheet metal screws with pre hole guarantee an optimal fastening system.

-----

Part print

For more information about this assembly solution,