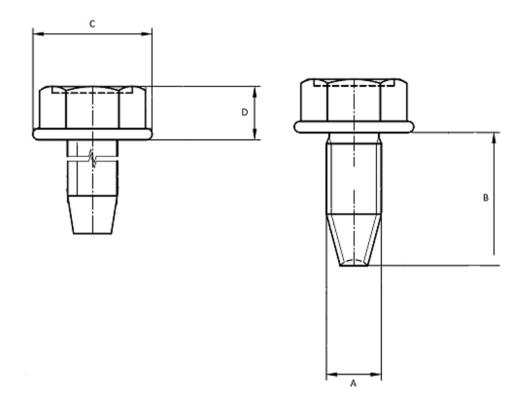

Our « Sheet metal screws with pre hole » family has been designed to ensure secure fastening over time for all automotive assembly challenges.

This family includes a complete range of products: in 10.9 and 8.8 steels, aluminum and EGH, etc.

Economical and reliable, alone or in combination with our other products, our sheet metal screws with pre hole guarantee an optimal fastening system.

-----

Part print

For more information about this assembly solution,