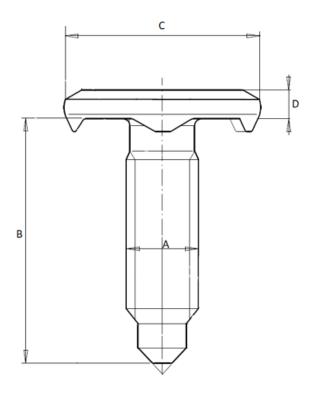

## 506076

\_\_\_\_\_

Our « Metric Plastic Studs » family has been designed to ensure secure fastening over time for all automotive assembly challenges.

This family includes a complete range of products: in 10.9 and 8.8 steels, aluminum and EGH, etc.

Economical and reliable, alone or in combination with our other products, our metric plastic studs guarantee an optimal fastening system.

\_\_\_\_\_\_

**Price:** 0.00€

For more information about this assembly solution,