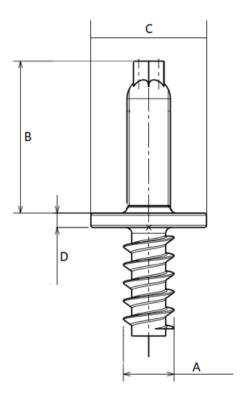

## 505472

-----

Our « Metric Plastic Studs » family has been designed to ensure secure fastening over time for all automotive assembly challenges.

This family includes a complete range of products: in 10.9 and 8.8 steels, aluminum and EGH, etc.

Economical and reliable, alone or in combination with our other products, our metric plastic studs guarantee an optimal fastening system.

-----

Part print

**Price:** 0.00€

For more information about this assembly solution,