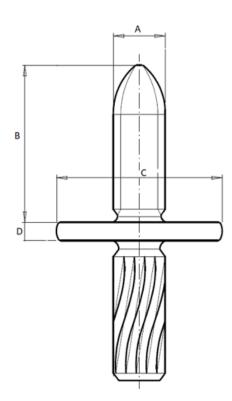

## 505460

\_\_\_\_\_

Our « Metric Plastic Studs » family has been designed to ensure secure fastening over time for all automotive assembly challenges.

This family includes a complete range of products: in 10.9 and 8.8 steels, aluminum and EGH, etc.

Economical and reliable, alone or in combination with our other products, our metric plastic studs guarantee an optimal fastening system.

\_\_\_\_\_\_