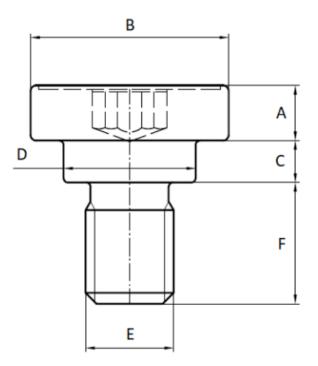

## 933920



Our « Anti Creep shoulder screws » family has been designed to reinforce clearance holes in plastics to provide a metal to metal contact allowing the application of clamping forces and limit the compression to avoid over-stressing of the plastic.

This family includes a complete range of various products : in steel 10.9, steel 8.8, aluminum and EGH, etc.

In addition to allowing a durable and safe assembly, our anti-creep shoulder screws solutions have advantageous characteristics such as the stability of the preload under flexible assembly conditions, the speed of assembly thanks to the pre-assembly system, etc.

Part print



## **Price:** 0.00€

For more information about this assembly solution,

please contact us at the e-mail address below:

fastenerlisi@lisi-group.com