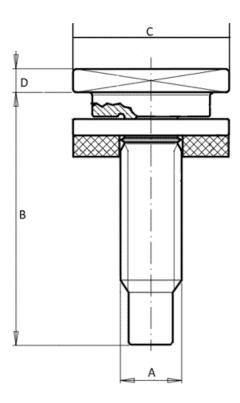

### 506033

Our « Metric special screws » family has been designed to ensure secure fastening over time for all automotive assembly challenges.

\_\_\_\_\_

This family includes a complete range of products: in 10.9 and 8.8 steels, aluminum and EGH, etc.

Economical and reliable, alone or in combination with our other products, our metric special screws guarantee an optimal fastening system.

**Price:** 0.00€

For more information about this assembly solution,