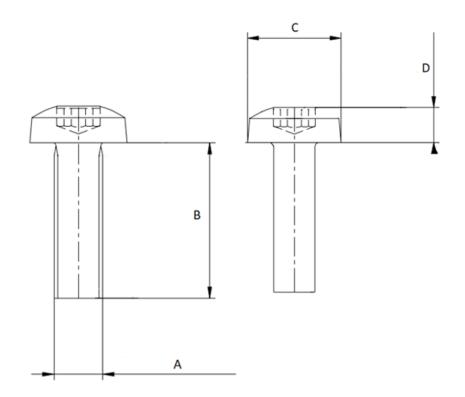

## 933082

Our « Metric special screws » family has been designed to ensure secure fastening over time for all automotive assembly challenges.

This family includes a complete range of products: in 10.9 and 8.8 steels, aluminum and EGH, etc.

Economical and reliable, alone or in combination with our other products, our metric special screws guarantee an optimal fastening system.

Part print

**Price:** 0.00€

For more information about this assembly solution,