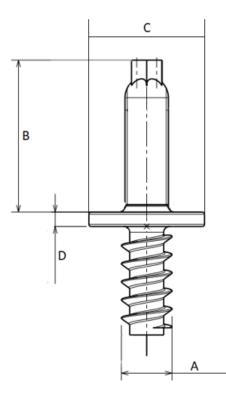

## 505400

Our « Metric metric studs » family has been designed to ensure secure fastening over time for all automotive assembly challenges.

\_\_\_\_\_

This family includes a complete range of products: in 10.9 and 8.8 steels, aluminum and EGH, etc.

Economical and reliable, alone or in combination with our other products, our metric metric studs guarantee an optimal fastening system.

Part print