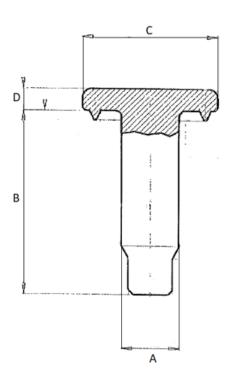

## 503434

Our « Weld bolts and studs » family has been designed to ensure secure fastening over time for all automotive assembly challenges.

This family includes a complete range of products: in 10.9 and 8.8 steels, aluminum and EGH, etc.

Economical and reliable, alone or in combination with our other products, our weld bolts and studs guarantee an optimal fastening system.

Part print

For more information about this assembly solution,

please contact us at the e-mail address below: