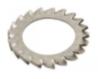

## 100501

Our « Serrated washers » family has been designed to ensure secure fastening over time for all assembly challenges. It is usually used before a locknut, and acts as an anti-vibration device. It also prevents an inadvertently loosening.

This family includes a complete range of products: with internal and external teeth, for different screw diameters, etc.