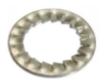

## 200501

Our « Serrated washers » family has been designed to ensure secure fastening over time for all assembly challenges. It is usually used before a locknut, and acts as an anti-vibration device. It also prevents an inadvertently loosening.

This family includes a complete range of products: with internal and external teeth, for different screw diameters, etc.

\_\_\_\_\_