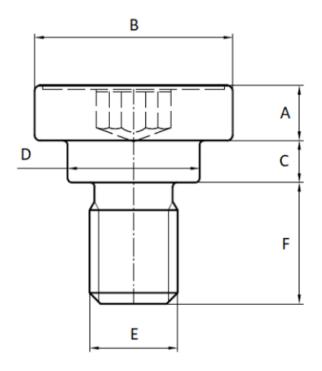

Our « Anti Creep shoulder screws » family has been designed to reinforce clearance holes in plastics to provide a metal to metal contact allowing the application of clamping forces and limit the compression to avoid over-stressing of the plastic.

This family includes a complete range of various products: in steel 10.9, steel 8.8, aluminum and EGH, etc.

In addition to allowing a durable and safe assembly, our anti-creep shoulder screws solutions have advantageous characteristics such as the stability of the preload under flexible assembly conditions, the speed of assembly thanks to the pre-assembly system, etc.