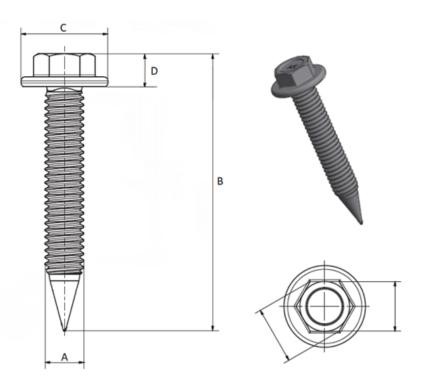

## 937606

Our « EBS screws family » has been designed to quickly, securely and durably assemble

different materials together such as: carbon-fiber composites, steel, aluminum, plastics, etc.

This range of flow-tapping screws has advantageous technical characteristics, such as the creation of a tapped barrel without residual shavings, the possibility to assemble additional components in different materials without pre-drilling etc.

Our EBS screws also allow the attachment of optional accessories and trim directly onto the body-in-white (for example the bumper, the window frame, the B-Pillar, etc.) without a pre-punched hole.

\_\_\_\_\_

## Part print

For more information about this assembly solution,

please contact us at the e-mail address below:

fastenerlisi@lisi-group.com