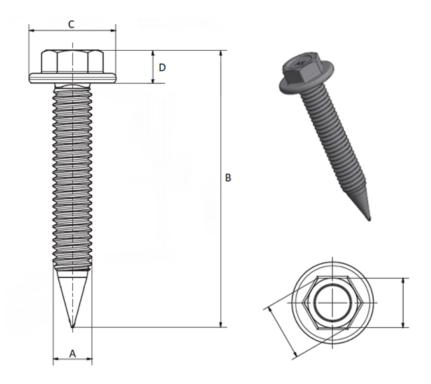

## 936825

\_\_\_\_\_

Our « EBS screws family » has been designed to quickly, securely and durably assemble different materials together such as: carbon-fiber composites, steel, aluminum, plastics, etc.

This range of flow-tapping screws has advantageous technical characteristics, such as the creation of a tapped barrel without residual shavings, the possibility to assemble additional components in different materials without pre-drilling etc.

Our EBS screws also allow the attachment of optional accessories and trim directly onto the body-in-white (for example the bumper, the window frame, the B-Pillar, etc.) without a pre-punched hole.

\_\_\_\_\_

Part print

**Price:** 0.00€

For more information about this assembly solution,

please contact us at the e-mail address below:

fastenerlisi@lisi-group.com